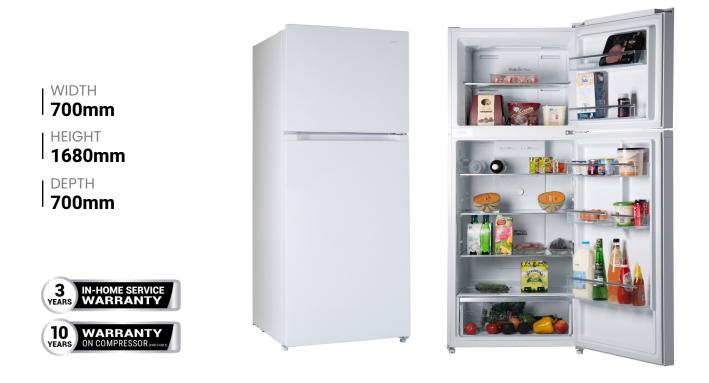

# TOP MOUNT FRIDGE

## CTM410NW

**410 Litres** (Net Capacity) White

CHiQ

**Perfect Size For Cabinet** | 1680mm gold standard product height, in line with the current needs of the Australian market.

Humidity Control Crisper | You can adjust the integrated humidity control slider to low setting which allows fruit to stay fresh for longer or you can adjust the setting to high which helps leafy vegetables to stay crisp for longer. **Reversible Door |** This item comes as Right Hand Door opening. The design allows you to change to Left Hand Door opening if that best suits your needs. The installation kit to change the door is included.

Interior LED Light | LED lights are energy efficient and reduce heat output and provide lighting for a better internal view of your contents.

|                               | REFRIGERATOR COMPARTMENT             |                          |                          |
|-------------------------------|--------------------------------------|--------------------------|--------------------------|
| Net Capacity (L)              | 410(R:310 F:100)                     | Glass Shelves            | 3                        |
| Refrigerant Type              | R600a                                | Door Basket              | 4                        |
| Finish                        | White                                | Butter Box               | 1                        |
| Packing Dimensions<br>(WHD)mm | 750 x 1751 x 756                     | Wine Rack                | 1                        |
| Product Dimensions            | 700 x 1680 x 700                     | Crisper with Glass Cover | 1                        |
| (WHD)mm                       | FREEZER COMPARTMENT                  |                          |                          |
| Gross Weight (kg)             | 68                                   | Glass Shelves            | 1                        |
| Net Weight (kg)               | 75                                   | Door Basket              | 2                        |
| Star Rating                   | 4                                    | Twist Ice Tray           | 1                        |
| Bar Code                      | 6926130572559                        |                          |                          |
| Ventilation Requirements      | 5 cm Left & Right sides<br>5 cm Back | WARRANTY                 |                          |
|                               |                                      | Fridge                   | 3 years                  |
|                               |                                      | Compressor               | 10 years parts warranty  |
|                               |                                      |                          | (*3 years parts & labour |
|                               |                                      |                          | +7 years on compressor – |
|                               |                                      |                          | parts only)              |
|                               |                                      |                          |                          |
|                               |                                      |                          |                          |