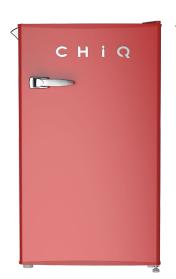

## **RETRO SINGLE DOOR BAR FRIDGE**

CHIQ

CRSR089DR

90 Litres (Usable Capacity) Red

**WIDTH** 

474mm

HEIGHT <sup>|</sup> 831mm

DEPTH

**Metal Handle** | The metal door handle is strong, fashionable and durable for ease of operation.

|                               | REFRIGERATOR COMPARTMENT |                          |                          |
|-------------------------------|--------------------------|--------------------------|--------------------------|
| Net Capacity (L)              | 90(R:82 I:8)             | Glass Shelf              | 1                        |
| Refrigerant Type              | R600a                    | Door Basket              | 3                        |
| Finish                        | Red                      | Crisper with Glass Cover | 1                        |
| Packing Dimensions<br>(WHD)mm | 514 x 860 x 463          | Ice Box                  | YES                      |
| Product Dimensions<br>(WHD)mm | 474 x 831 x 447          | Metal Handle             | YES                      |
|                               |                          | Bottle Opener            | YES                      |
| Gross Weight (kg)             | 22                       | WARRANTY                 |                          |
| Net Weight (kg)               | 20                       | Fridge                   | 3 years                  |
| Star Rating Bar Code          | 2.5<br>6926130531006     | Compressor               | 10 years parts warranty  |
|                               |                          |                          | (*3 years parts & labour |
|                               |                          |                          | +7 years on compressor – |
|                               |                          |                          | parts only)              |
|                               |                          |                          |                          |
|                               |                          |                          |                          |
|                               |                          |                          |                          |
|                               |                          |                          |                          |
|                               |                          |                          |                          |
|                               |                          |                          |                          |
|                               |                          |                          |                          |
|                               |                          |                          |                          |
|                               |                          |                          |                          |