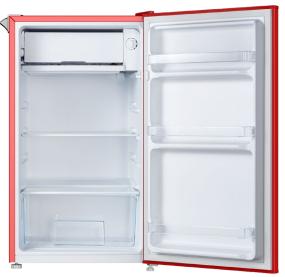

## **FEATURES**

INTERIOR LED LIGHT

**LOW NOISE** 

**BOTTLE OPENER** 

**METAL HANDLE** 

**ADJUSTABLE FEET** 

**Interior LED Light** | LED lights are energy efficient, reduce heat output and provide better lighting.

**Tempered Glass Shelves** | Elegant in appearance, safe to use and easy to clean. With plenty of bracket options, the shelves can be adjusted to allow maximum use of the internal space.

**Adjustable Feet** | This practical feature makes it easier if you need to adjust the stability of your Bar Fridge.