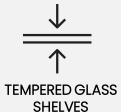

**Tempered Glass Shelves** | Elegant in appearance, safe to use and easy to clean. With plenty of bracket options, the shelves can be adjusted to allow maximum use of the internal space.

**Adjustable Feet** | This practical feature makes it easier if you need to adjust the stability of your Bar Fridge.