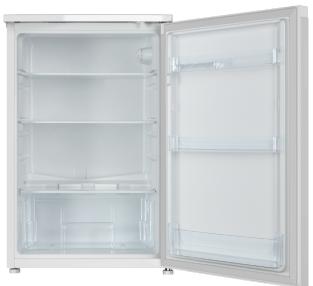

## **FEATURES**

INTERIOR LED LIGHT

**LOW NOISE** 

**REVERSIBLE DOOR** 

**ADJUSTABLE FEET** 

Interior LED Light | LED lights are energy efficient and reduce heat output and provide lighting for a better internal view of your contents.

**Low Noise** | The Bar Fridge operates at a reduced noise level, without causing any disturbance to a quiet home environment.

**Tempered Glass Shelves** | Elegant in appearance, safe to use and easy to clean. With plenty of bracket options, the shelves can be adjusted to allow maximum use of the internal space.