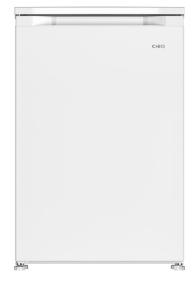

## CSR120DW

126 Litres (Usable Capacity)
White

WIDTH

545mm

HEIGHT

<sup>|</sup> 850mm

DEPTH

566mm